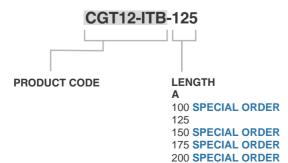

PRODUCT CODE: CGT12-ITB
PUBLICATION DATE: July 2023 v1.02

#### **SIZES**

Standard Sizes: 125mm

Special Order: 100mm, 150mm, 175mm and 200mm

### ORDERING INFORMATION

When ordering please supply use with the part number and quantity you require