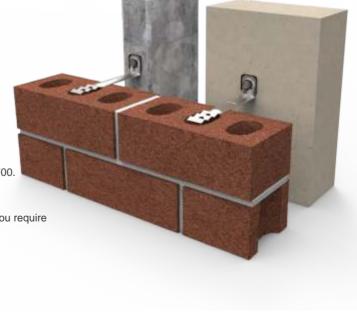

# FEATURES

- Isolated tie so you can benefit from using a Stainless tie with a Galvanised screw and frame
- Thermally broken to create an insulated barrier
- Quicker to deploy with included driver
- Screw fastener for a faster installation time, less frame loosening
- Greater fastener tensile load
- Clay brick / block work
- Multiple fixing application for different substrates
- Max cavity 125mm
- Universal applications
- Australian design & tested AS/NZS 2699.2:2020

### ORDERING INFORMATION

When ordering please supply use with the part number and quantity you require