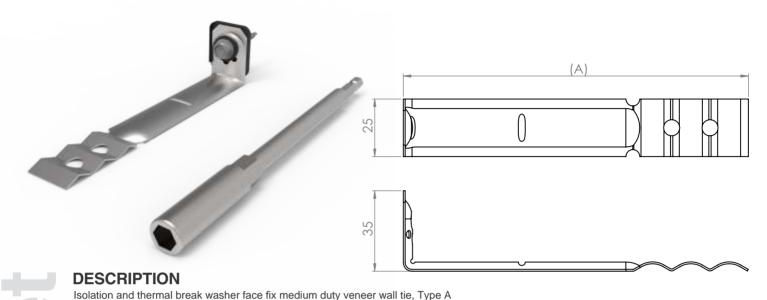

# **Isolation Thermal Break Medium Duty Veneer Wall Tie**

# FEATURES

- Isolated tie so you can benefit from using a Stainless tie with a Galvanised screw and frame
- Thermally broken to create an insulated barrier
- Quicker to deploy with included driver
- Screw fastener for a faster installation time, less frame loosening
- Greater fastener tensile load
- Clay brick / block work
- Multiple fixing application for different substrates
- Max cavity 125mm
- Universal applications
- Australian design & tested AS/NZS 2699.2:2020

## FIXING REQUIREMENTS

- S/Drilling hex head 10g X 25mm galvanised class 3 finished (Metal)
- Cerra Multipurpose Screw hex head 10g X 35mm (Metal / Timber)
- For more information contact us with your project requirements.

#### **CORROSION CHARACTERISTICS**

Stainless steel 316L (R4)

Conforms to corrosion resistance set by AS/NZS 2699.2:2020 / AS 3700.